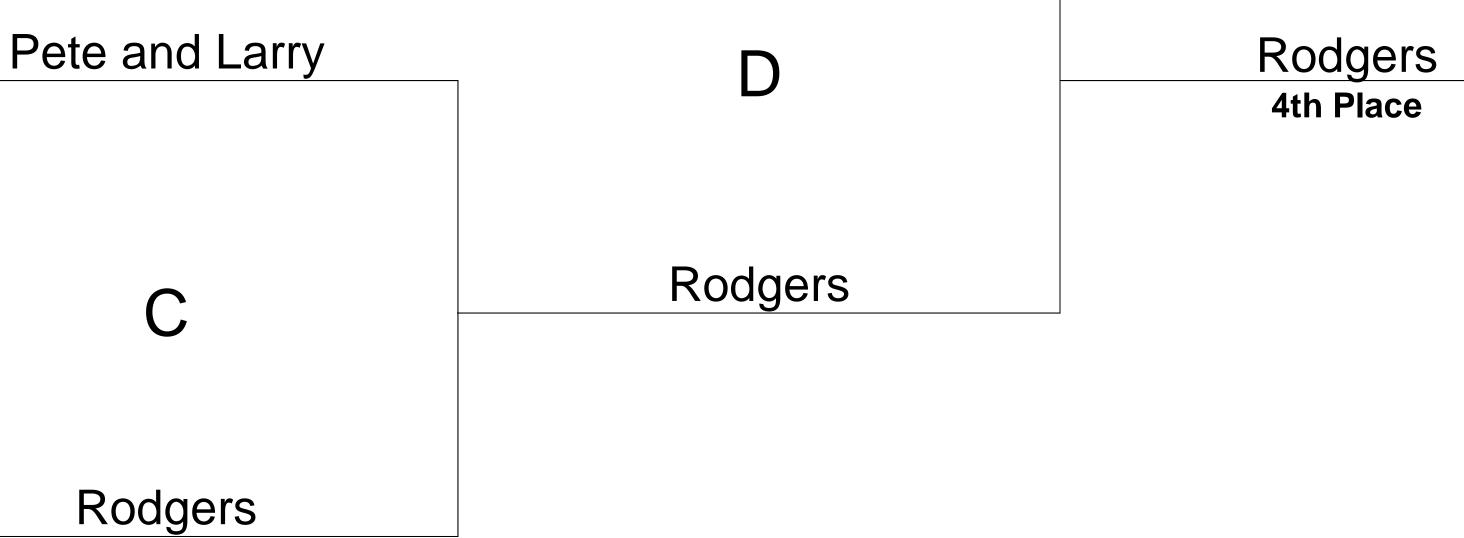

## Losers Bracket

L 6

| L1   | Bye            |                |
|------|----------------|----------------|
|      | Game 7         | Т              |
| L 2  | Team Zaremba   |                |
|      |                | <b>L 5</b> Ama |
| L 3  | Beer Masters   |                |
|      | Game 8         | P              |
| L 4  | Pete and Larry |                |
|      | Third Bracket  |                |
| L 7  | Bye            |                |
|      | A              | P              |
| L 10 | Pete and Larry |                |
|      |                |                |
| L 8  | Beer Masters   |                |
|      | B              |                |
| L 9  | Rodgers        |                |