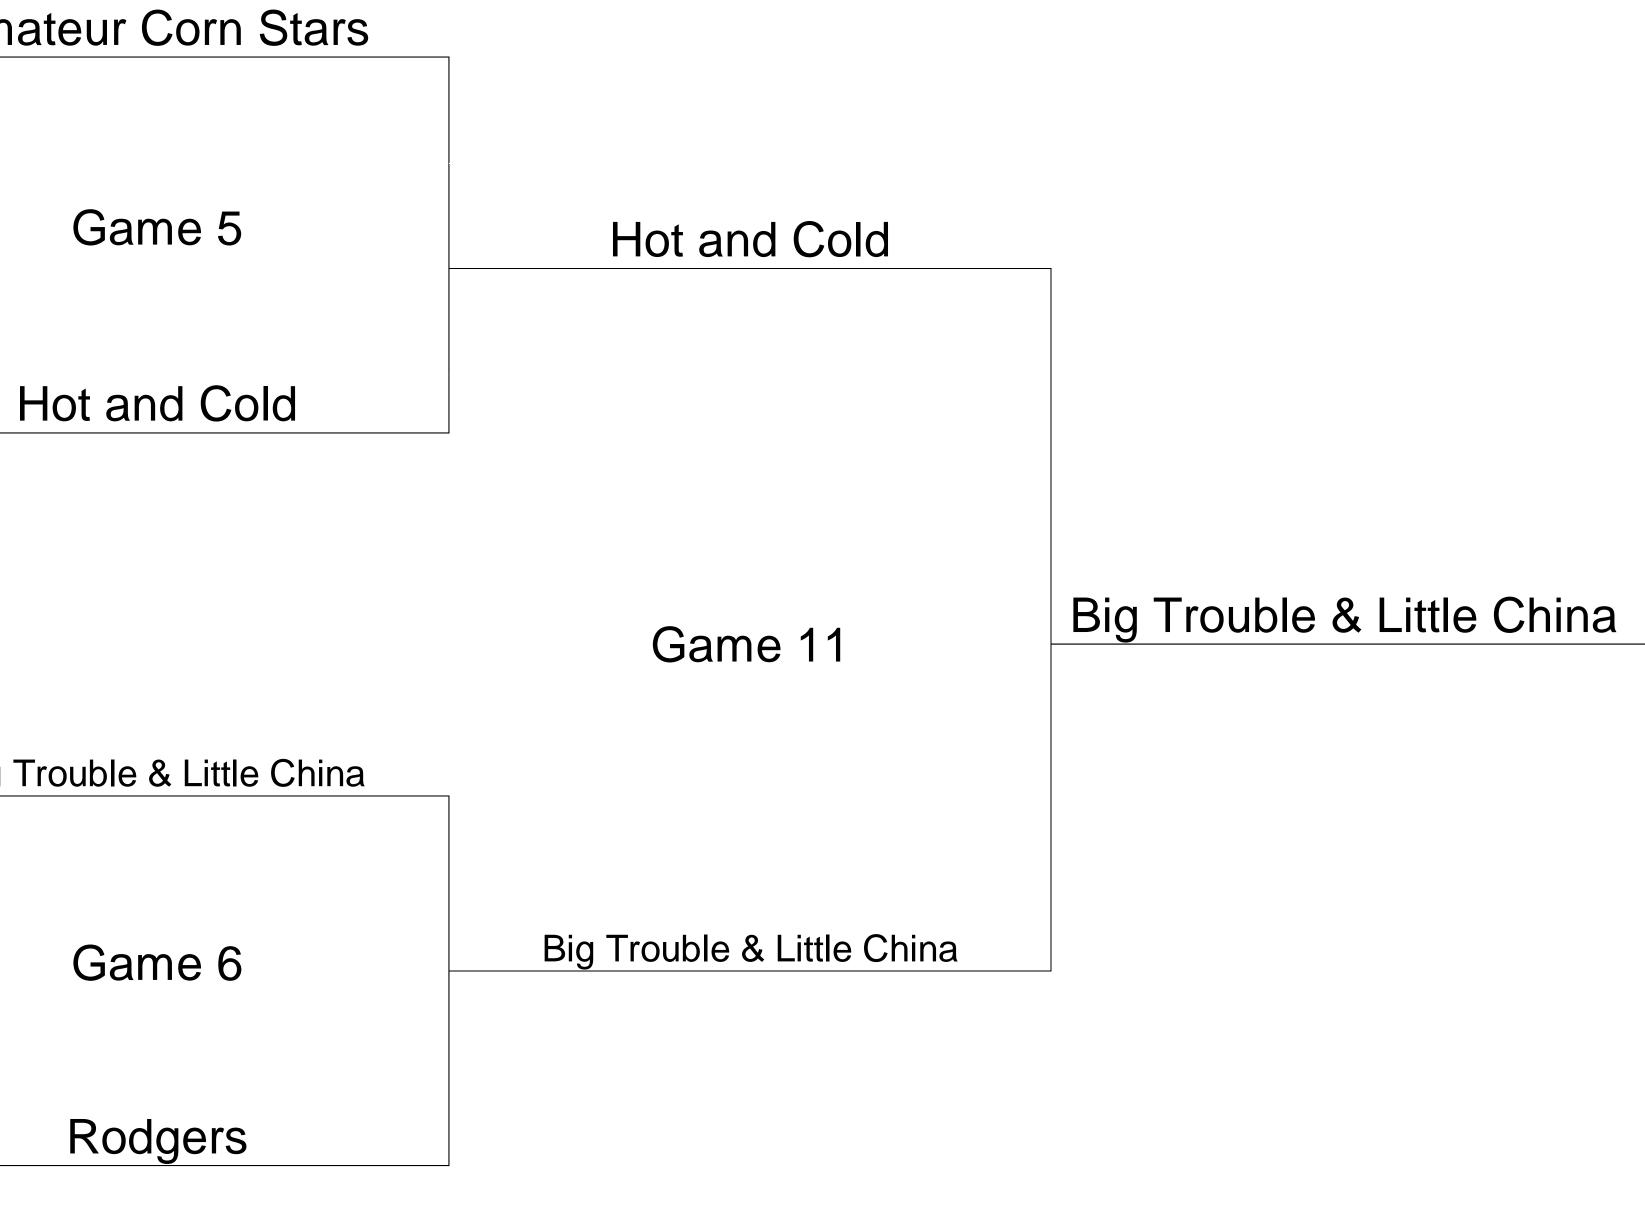

|   | <b>Division III - 7 Team Double Elin</b><br>Higher Seed (lower number) is the home team |       |
|---|-----------------------------------------------------------------------------------------|-------|
|   | Winners Bracket                                                                         |       |
| 1 | Amateur Corn Stars                                                                      |       |
|   | Game 1                                                                                  | Ama   |
| 8 | Bye                                                                                     |       |
|   |                                                                                         |       |
| 4 | Hot and Cold                                                                            |       |
|   | Game 2                                                                                  | ŀ     |
| 5 | Team Zaremba                                                                            |       |
|   |                                                                                         |       |
| 2 | <b>Big Trouble &amp; Little China</b>                                                   |       |
|   | Game 3                                                                                  | Big T |
| 7 | Beer Masters                                                                            |       |
|   |                                                                                         |       |
| 3 | Rodgers                                                                                 |       |
|   | Game 4                                                                                  |       |
| 6 | Pete and Larry                                                                          |       |
|   |                                                                                         |       |