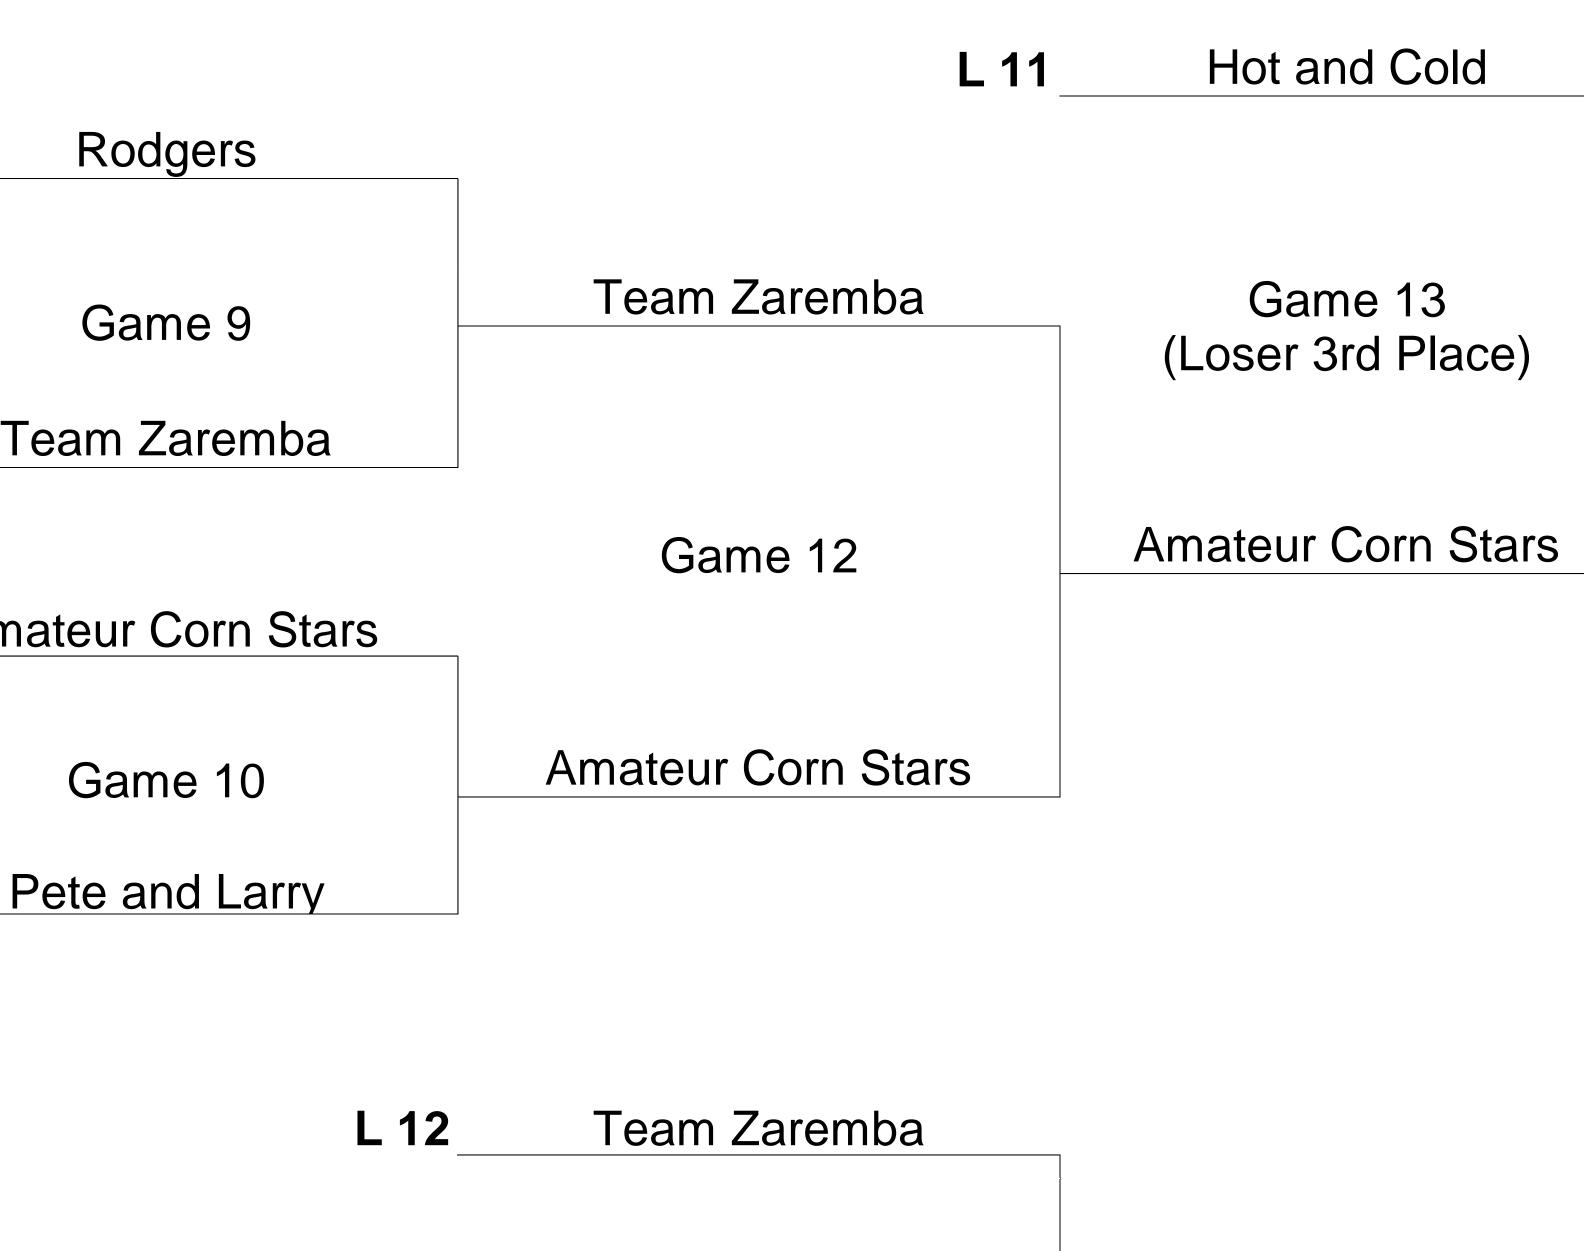

## Losers Bracket

L 6

| L1   | Bye            |                |
|------|----------------|----------------|
|      | Game 7         | Т              |
| L 2  | Team Zaremba   |                |
|      |                | <b>L 5</b> Ama |
| L 3  | Beer Masters   |                |
|      | Game 8         | P              |
| L 4  | Pete and Larry |                |
|      | Third Bracket  |                |
| L 7  | Bye            |                |
|      | A              | P              |
| L 10 | Pete and Larry |                |
|      |                |                |
| L 8  | Beer Masters   |                |
|      | B              |                |
| L 9  | Rodgers        |                |